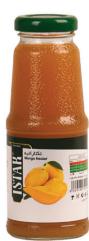

Flavors:

Orange, Peach, Apple, Mango, Sour Cherry, Red Grape

Type: Glass Bottle (280 ml)

Packing of each box: 12 x 280 ml

Dimensions of each Full Pallet: 100X120X162 cm (stackable)

Shelf life: 12 Months

| Loading Information |             |                          |             |              |              |  |
|---------------------|-------------|--------------------------|-------------|--------------|--------------|--|
| Container           | No. Pallets | No. Boxes on each pallet | Total Boxes | Total Bottle | Total Weight |  |
| 40 feet             | 20          | 200                      | 4000        | 48000        | 25 tons      |  |
| Truck               | 19          | 200                      | 3800        | 45600        | 23 tons      |  |