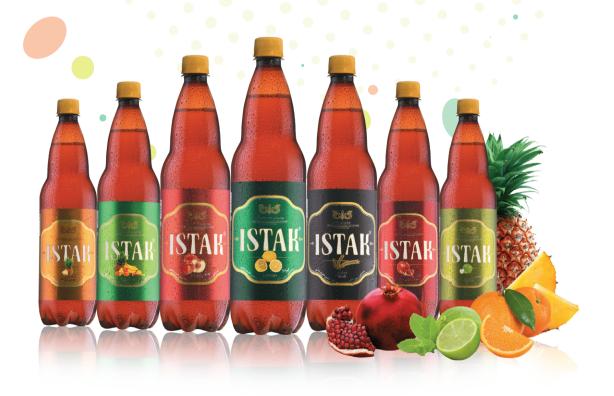

## Non-alcoholic Carbonated Malt Beverages

Flavors:

Lemon, Peach, Tropical Fruits, Pineapple, Malt, Pomegranate, Apple,

Mango, Strawberry, Coconut, Mojito, Coffee

Type: Glass Bottle (320 ml)

Packing of each box: 12 x 320 ml

Flavors:

Orange, Peach, Apple, Mango, Sour Cherry, Red Grape

Type: Glass Bottle (200 ml)

Packing of each box: 12 x 200 ml

Dimensions of each Full Pallet: 100X120X150 cm (stackable)

Shelf life: 12 Months
HS CODE: 20098990

Flavors:

Orange, Peach, Apple, Mango, Sour Cherry, Red Grape

Type: Glass Bottle (280 ml)

Packing of each box: 12 x 280 ml

Dimensions of each Full Pallet: 100X120X162 cm (stackable)

Shelf life: 12 Months

| Loading Information |             |                          |             |              |              |  |
|---------------------|-------------|--------------------------|-------------|--------------|--------------|--|
| Container           | No. Pallets | No. Boxes on each pallet | Total Boxes | Total Bottle | Total Weight |  |
| 40 feet             | 20          | 200                      | 4000        | 48000        | 25 tons      |  |
| Truck               | 19          | 200                      | 3800        | 45600        | 23 tons      |  |