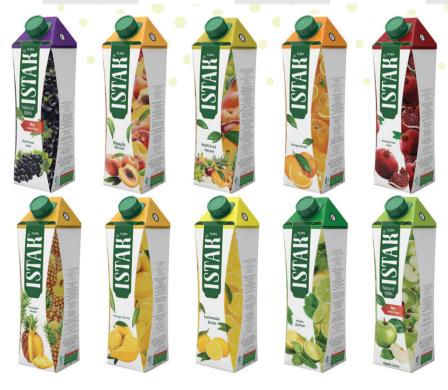

Flavors:

Orange, Apple, Peach, Mango, Sour Cherry, Pineapple, Pomegranate,

Apple & Banana , Multi Fruit , Red Grape

Type:Tetra Pak (200 ml)

Packing of each box: 32 x 200ml

**Dimensions of each Full Pallet:** 100X120X131 cm (Non-stackable)

Shelf life: 12 Months
HS CODE: 20098990

| Loading Information |             |                          |             |                 |              |  |
|---------------------|-------------|--------------------------|-------------|-----------------|--------------|--|
| Container           | No. Pallets | No. Boxes on each pallet | Total Boxes | Total Tetra pak | Total Weight |  |
| 40 feet             | 20          | 117                      | 2340        | 74880           | 17 tons      |  |
| Truck               | 24          | 117                      | 2808        | 89856           | 21 tons      |  |

Flavors:

Orange, Tropical Fruit, Peach, Mango, Mojito, Pineapple, Pomegranate,

Lemonade, Multi Fruit, Red Grape

Type: Tetra Pak (1000 ml)

Packing of each box: 10x 1000 ml

Dimensions of each Full Pallet: 100X120X140 cm (Non-stackable)

Shelf life: 12 Months
HS CODE: 20098990

| Loading Information |             |                          |             |                 |              |  |
|---------------------|-------------|--------------------------|-------------|-----------------|--------------|--|
| Container           | No. Pallets | No. Boxes on each pallet | Total Boxes | Total Tetra pak | Total Weight |  |
| 40 feet             | 20          | 85                       | 1700        | 17000           | 19 tons      |  |
| Truck               | 24          | 85                       | 2040        | 20400           | 23 tons      |  |