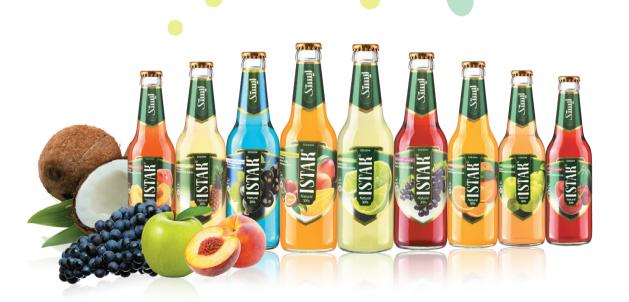

## Non-alcoholic Carbonated Malt Beverages

Flavors:

Lemon, Peach, Tropical Fruits, Pineapple, Malt, Pomegranate, Apple,

Mango, Strawberry, Coconut, Mojito, Coffee

Type: Glass Bottle (320 ml)

Packing of each box: 12 x 320 ml