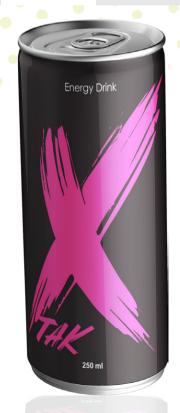

# **Energy Drink**

Type: Aluminum Can (250 ml)

Packing of each box: 24 x 250 ml

**Dimensions of each Full Pallet:** 100X120X140cm (Non-stackable)

Shelf life: 12 Months HS CODE: 22029990

| Loading Information |             |                          |             |           |              |  |
|---------------------|-------------|--------------------------|-------------|-----------|--------------|--|
| Container           | No. Pallets | No. Boxes on each pallet | Total Boxes | Total Can | Total Weight |  |
| 40 feet             | 20          | 144                      | 2880        | 69120     | 21 tons      |  |
| Truck               | 22          | 144                      | 3168        | 76032     | 23 tons      |  |