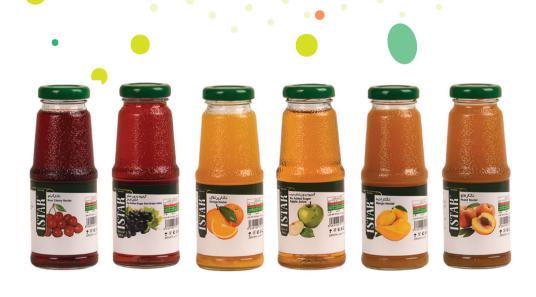

Flavors:

Orange, Peach, Apple, Mango, Sour Cherry, Red Grape

Type: Glass Bottle (200 ml)

Packing of each box: 12 x 200 ml

Dimensions of each Full Pallet: 100X120X150 cm (stackable)

Shelf life: 12 Months
HS CODE: 20098990

| Loading Information |             |                          |             |              |              |  |
|---------------------|-------------|--------------------------|-------------|--------------|--------------|--|
| Container           | No. Pallets | No. Boxes on each pallet | Total Boxes | Total Bottle | Total Weight |  |
| 40 feet             | 20          | 261                      | 5220        | 62640        | 24 tons      |  |
| Truck               | 19          | 261                      | 4959        | 59508        | 23 tons      |  |

Flavors:

Orange, Peach, Apple, Mango, Sour Cherry, Red Grape

Type: Glass Bottle (280 ml)

Packing of each box: 12 x 280 ml

Dimensions of each Full Pallet: 100X120X162 cm (stackable)

Shelf life: 12 Months

| Loading Information |             |                          |             |              |              |  |
|---------------------|-------------|--------------------------|-------------|--------------|--------------|--|
| Container           | No. Pallets | No. Boxes on each pallet | Total Boxes | Total Bottle | Total Weight |  |
| 40 feet             | 20          | 200                      | 4000        | 48000        | 25 tons      |  |
| Truck               | 19          | 200                      | 3800        | 45600        | 23 tons      |  |