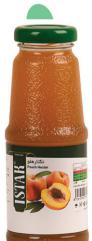

Flavors:

Orange, Peach, Apple, Mango, Sour Cherry, Red Grape

Type: Glass Bottle (200 ml)

Packing of each box: 12 x 200 ml

Dimensions of each Full Pallet: 100X120X150 cm (stackable)

Shelf life: 12 Months
HS CODE: 20098990