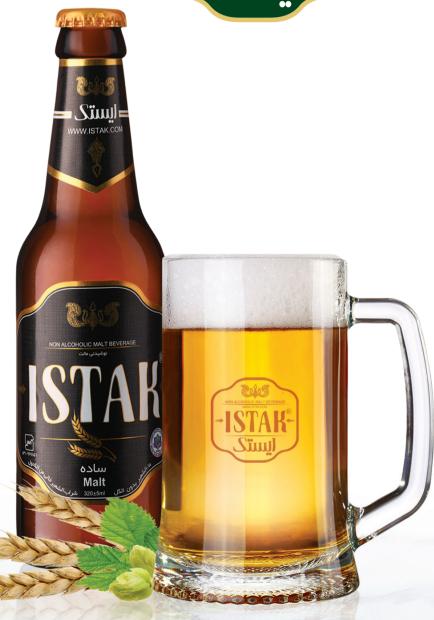

## Non-alcoholic Carbonated Malt Beverages

Flavors:

Lemon, Peach, Tropical Fruits, Pineapple, Malt, Pomegranate, Apple,

Mango, Strawberry, Coconut, Mojito, Coffee

Type: Glass Bottle (320 ml)

Packing of each box: 12 x 320 ml

**Dimensions of each Full Pallet**: 100X120X140 cm (stackable)

Shelf life: 12 to 18 months

| Loading Information |             |                          |             |              |              |  |
|---------------------|-------------|--------------------------|-------------|--------------|--------------|--|
| Container           | No. Pallets | No. Boxes on each pallet | Total Boxes | Total Bottle | Total Weight |  |
| 40 feet             | 20          | 144                      | 2880        | 34560        | 20 tons      |  |
| Truck               | 24          | 144                      | 3456        | 41472        | 23 tons      |  |