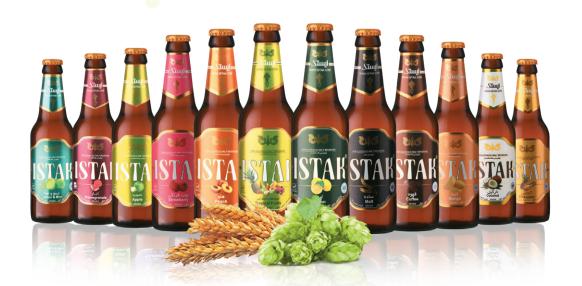

## Non-alcoholic Carbonated Malt Beverages

Flavors:

Lemon, Peach, Tropical Fruits, Pineapple, Malt, Pomegranate, Apple,

Mango, Strawberry, Coconut, Mojito, Coffee

Type: Glass Bottle (320 ml)

Packing of each box: 12 x 320 ml

# **Non-alcoholic Carbonated Malt Beverages**

Flavors:

Lemon, Peach, Tropical Fruits, Malt,

Type: Aluminum Can (330 ml)

Packing of each box: 24 x 330 ml

Dimensions of each Full Pallet: 100X120X140 cm (Non-stackable)

## **Non-alcoholic Carbonated Malt Beverages**

Flavors:

Lemon, Peach, Tropical Fruits, Pineapple, Malt, Pomegranate, Apple

Type: PET Bottle(1000 ml)

Packing of each box: 6 x 1000 ml

Dimensions of each Full Pallet: 100X120X170 cm (Non-stackable)