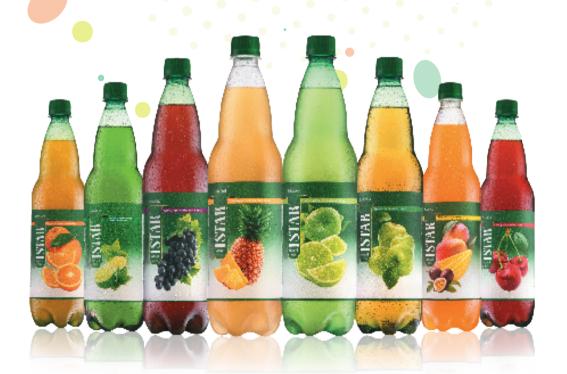

#### **Non-alcoholic Carbonated Drinks**

Flavors:

Red Grape, Pineapple, Mango & Passion Fruit, Lemonade, Mojito, Orange, Apple, Sourcherry

Type: PET Bottle(1000 ml)

Packing of each box: 6 x 1000 ml

Dimensions of each Full Pallet: 100X120X170 cm (Non-stackable)

## **Non-alcoholic Carbonated Malt Beverages**

Flavors:

Lemon, Peach, Tropical Fruits, Pineapple, Malt, Pomegranate, Apple

Type: PET Bottle(1000 ml)

Packing of each box: 6 x 1000 ml

Dimensions of each Full Pallet: 100X120X170 cm (Non-stackable)